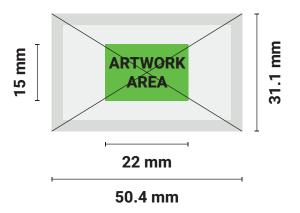

## **Engraving Guidelines.**

- 1. Supply artwork on a canvas measuring 50.4 x 31.1mm in size.
- 2. Align your artwork to the centre of the canvas.
- 3. Ensure that your artwork does not exceed the ARTWORK AREA max dimensions (22x15mm).
- 4. Artwork must be in vector format (.ai, .eps, .dxf, .pdf, .svg)
- 5. Artwork must be in **single-colour** mono format.
- 6. Do not include any bitmap graphics (e.g. pictures, jpgs or pngs) embedded inside your vector format.
- 7. Engraving is done to order and can take up to 15 working days to complete.